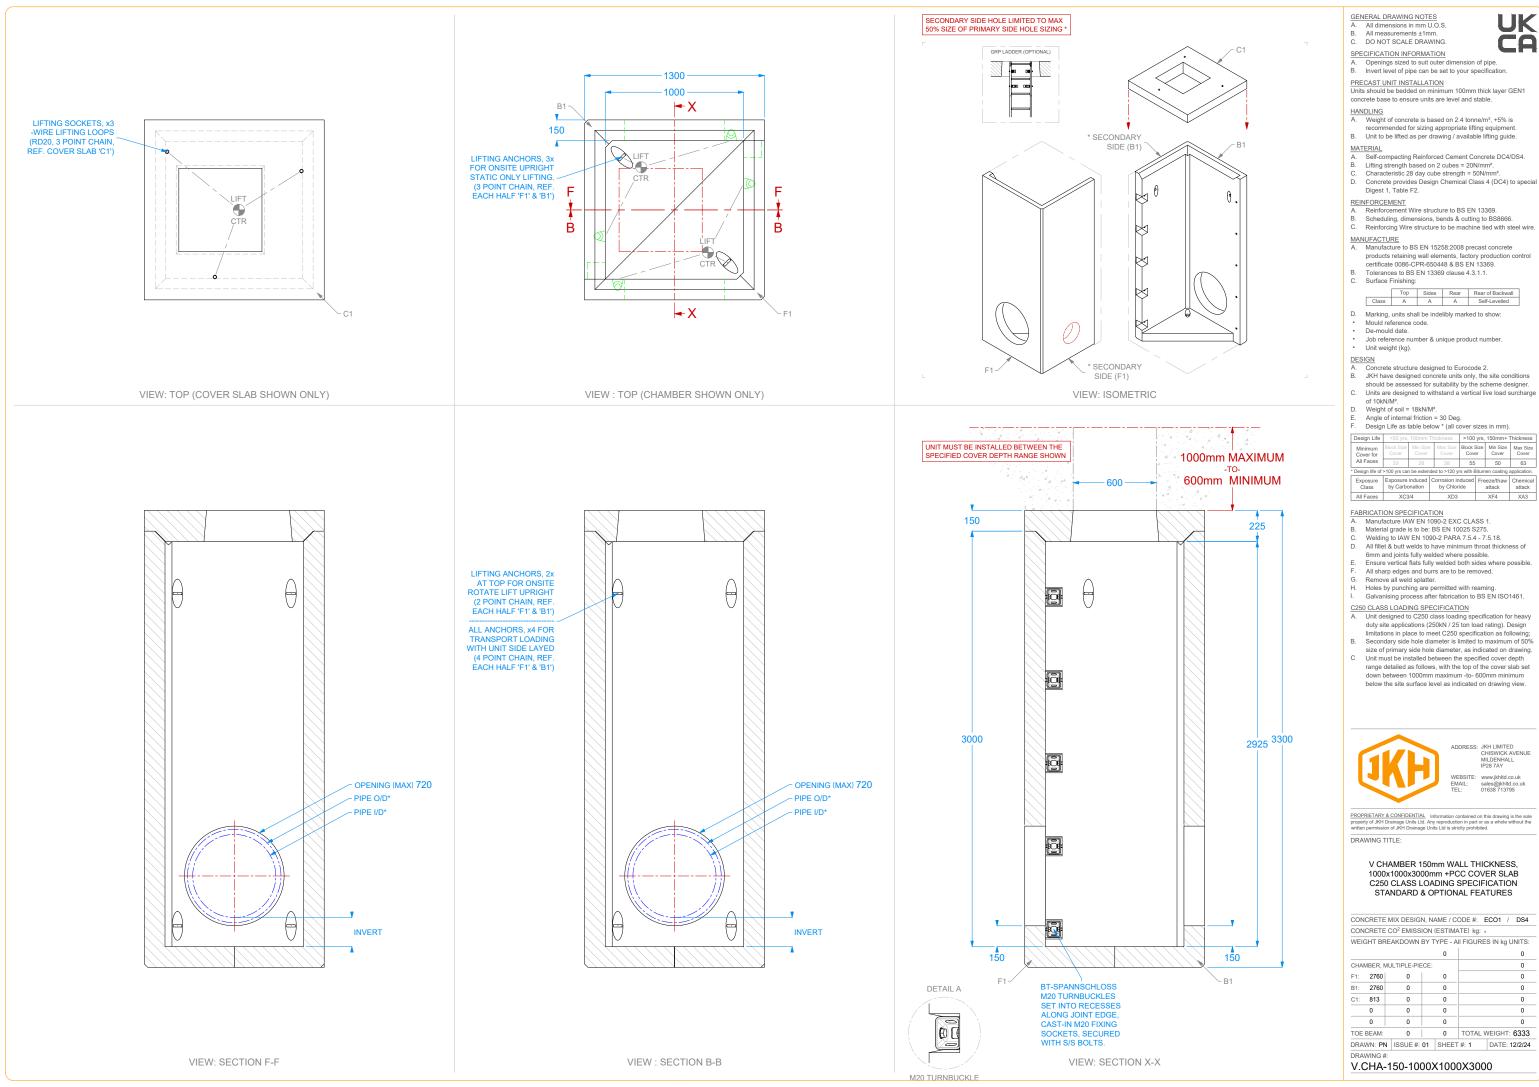

1000x1000x3000mm +PCC COVER SLAB C250 CLASS LOADING SPECIFICATION STANDARD & OPTIONAL FEATURES

| CONCRETE MIX DESIGN, NAME / CODE #:              | ECO1 | / | DS4 |
|--------------------------------------------------|------|---|-----|
| CONCRETE CO <sup>2</sup> EMISSION (ESTIMATE) kg: | -    |   |     |
|                                                  |      |   |     |