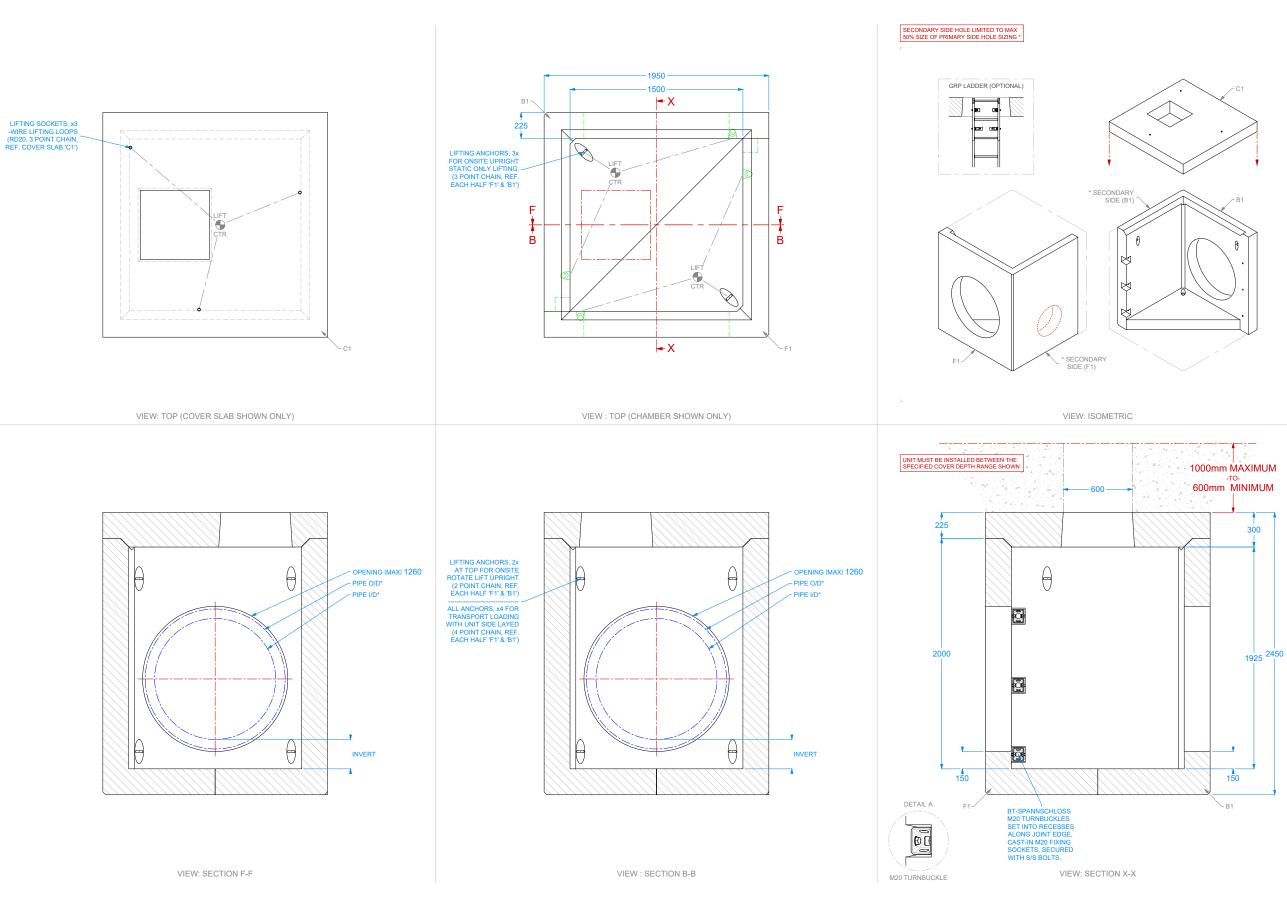

GENERAL DRAWING NOTES

- All dimensions in mm U.O.S All measurements ±1mm.
- C. DO NOT SCALE DRAWING.
- SPECIFICATION INFORMATION
- A. Openings sized to suit outer dimension of pipe.
   B. Invert level of pipe can be set to your specification

## HANDLING A. Weight

- A.
   Weight of concrete is based on 2.4 tonne/m³, +5% is recommended for sizing appropriate lifting equipment.

   B.
   Unit to be lifted as per drawing / available lifting guide.
- MATERIAL
- Self-compacting Reinforced Cement Concrete DC4/DS4.
- A. Seli-compacing Reimored Certein Concrete DC4/DS4.
   B. Lifting strength based on 2 cubes = 20N/mm<sup>2</sup>.
   C. Characteristic 28 day cube strength = 50N/mm<sup>2</sup>.
   D. Concrete provides Design Chemical Class 4 (DC4) to special
- Digest 1, Table F2.
- REINFORCEMENT

Remove all weld splatter. Holes by punching are permitted with reaming. Galvanising process after fabrication to BS EN ISO1461.

- D400 CLASS LOADING SPECIFICATION
- Unit designed to SPECIFICATION Unit designed to D400 class loading specification for heavy duty site applications (400kN / 40 ton load rating). Design limitations in place to meet D400 specification as following: Secondary side hole diameter is limited to maximum of 50% size of primary side hole diameter, as indicated on drawing. В.
- C Unit must be installed between the specified cover depth range detailed as follows, with the top of the cover slab set down between 1000mm maximum -to- 600mm minimum below the site surface level as indicated on drawing view.